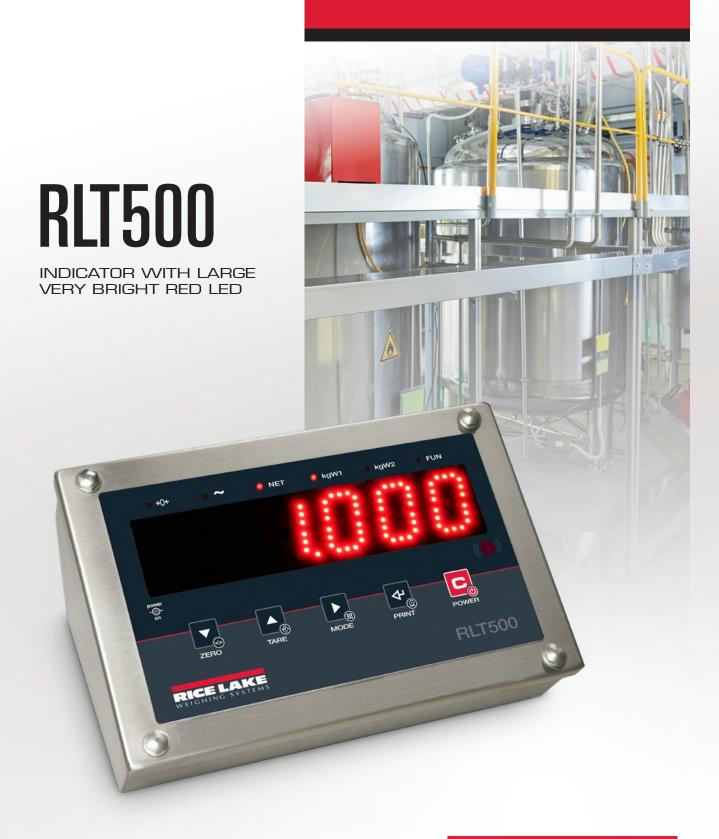

www.ricelake.co.in

Digital weight indicator, with large and very bright and efficient, 40 mm red LED matrix display (SMD technology), easily visible from all angles, from long distances, and in full sunlight. Brightness intensity is easily adjustable through the software on a PC. Its high performance and available programmes make it suitable for all industrial and commercial application.

## Standard Features

- Waterproof 5-key functional keypad.
- 6 large and very bright 40 mm LED digits, easily visible from all angles and from great distances, with an adjustable brightness intensity. The SMD technology guarantees a high efficiency and brightness, also in full sunlight.
- 6 LED for indication of active functions.
- Stainless steel case with IP68 protection against rain and dust, easy to clean and resistant in harsh and corrosive environments.
- Suitable for use on the table, or wall.
- Dimenions 264 x 174 x 115 mm.
- Up to 10.000e or multirange 3 x 3000e @ 0,3 µV/e in CE-M approved version for legal for trade use.
- Up to 1.000.000 displayable divisions with internal resolution up to 3.000.000 points.
- Up to 8 signal linearization points.
- A/D 24-bit sigma-delta conversion, up to 200 conv./sec. autoselect.
- Digital calibration and set-up from keyboard or from PC with DINITOOLS™
- Power supply 110-240Vac or 6 Vdc through fitted built-in rechargeable battery.
- Connection with up to 8 load cells with 350 Ohm input resistance.